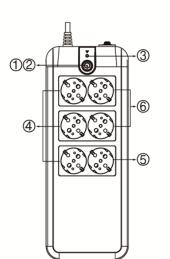

## PowerMust 636 / 848 Offline, Schuko

PM 636 (600VA ) offline

- Тор --
- 1. Power On/Off Switch
- 2. Green LED : AC Mode/Battery mode
- 3. Red LED: Fault LED
- 4. All receptacles are surge protected
- 5. Surge protection receptacles
- 6. Battery power supplied receptacles