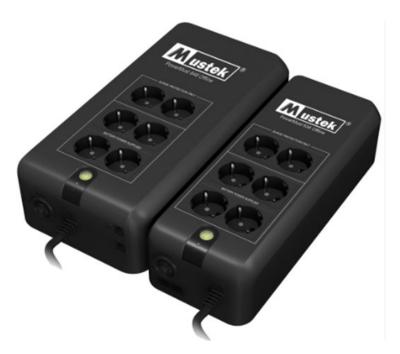

## PowerMust 636 / 848 Offline, Schuko

PM 636 (600VA ) offline

- Тор --
- 1. Power On/Off Switch
- 2. Green LED : AC Mode/Battery mode
- 3. Red LED: Fault LED
- 4. All receptacles are surge protected
- 5. Surge protection receptacles
- 6. Battery power supplied receptacles