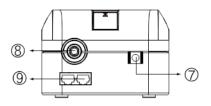

## PowerMust 636 / 848 Offline, Schuko



PM 636 (600VA ) offline





- Тор --
- 1. Power On/Off Switch
- 2. Green LED : AC Mode/Battery mode
- 3. Red LED: Fault LED
- 4. All receptacles are surge protected
- 5. Surge protection receptacles
- 6. Battery power supplied receptacles





Side --

7. AC Input

- 8. Breaker
- 9. Modem/Phone Line Surge Protection

## Features

- Offline UPS
- Quick installation and easy operation
- Discharge, Short Circuit and overcharge protection
- Visiual and audible Alarm system
- High reliability
- Provides full protection
- Easy User-replaceable Battery Design



## PowerMust 636 / 848 Offline, Schuko

## Specification

| MODEL                              | PowerMust 636 offline                                                        | PowerMust 848 offline |  |
|------------------------------------|-----------------------