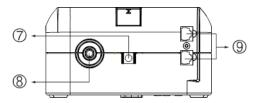

## PowerMust 636 / 848 Offline, Schuko



PM 636 (600VA ) offline





- Тор --
- 1. Power On/Off Switch
- 2. Green LED : AC Mode/Battery mode
- 3. Red LED: Fault LED
- 4. All receptacles are surge protected
- 5. Surge protection receptacles
- 6. Battery power supplied receptacles





Side --

7. AC Input

- 8. Breaker
- 9. Modem/Phone Line Surge Protection

## Features

- Offline UPS
- Quick installation and easy operation
- Discharge, Short Circuit and overcharge protection
- Visiual and audible Alarm system
- High reliability
- Provides full protection
- Easy User-replaceable Battery Design



## PowerMust 636 / 848 Offline, Schuko

## Specification

| MODEL                              | PowerMust 636 offline                                                        | PowerMust 848 offline |  |
|------------------------------------|------------------------------------------------------------------------------|-----------------------|--|
| INPUT                              |                                                                              |